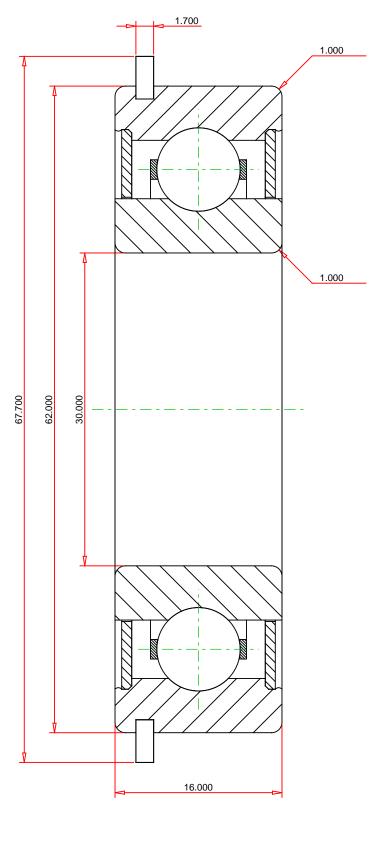

## <u>Specifications</u> | <u>Dimensions</u> | <u>Basic Load Ratings</u> | <u>Factors</u>

| Specifications – |              |                                  |  |  |
|------------------|--------------|----------------------------------|--|--|
|                  | Clearance    | C0 (Normal)                      |  |  |
|                  | Bore Size d  | 30.000 mm                        |  |  |
|                  | Features     | Non-Contact Seals With Snap Ring |  |  |
|                  | Bearing Type | Standard DGBB                    |  |  |
|                  | Weight       | 0.2 Kg                           |  |  |
|                  |              |                                  |  |  |

| Dim | ensions             |           | - |
|-----|---------------------|-----------|---|
|     | Outside Diameter D  | 62.000 mm |   |
|     | utside Ring Width B | 16.000 mm |   |

| Radius Rs min             | 1.000 mm  |
|---------------------------|-----------|
| Snap Ring Diameter D2 max | 67.700 mm |
| Snap Ring Width f max     | 1.700 mm  |